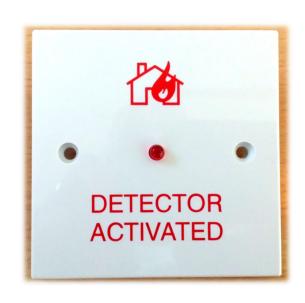

#### REMOTE LED INDICATOR

This single gang Remote LED indicator provides a bright LED indication of a detector operation when connected to the remote LED output of most types of smoke and heat detectors.

Simple to install on industry standard 60mm screw fixing centres, this LED indicator includes options for connecting to a conventional system via an in built resistor or directly to an addressable detector bypassing the resistor.

# Key Features

Quick installation, Operates with most types of detector Low power consumption, Standard fixings