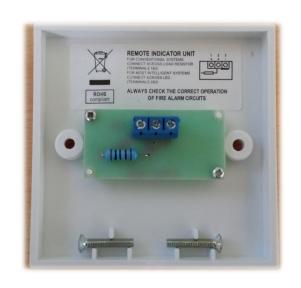

Simple to install on industry standard 60mm screw fixing centres, this LED indicator includes options for connecting to a conventional system via an in built resistor or directly to an addressable detector bypassing the resistor.

### **Specification**

| Material                | White ABS                          |
|-------------------------|------------------------------------|
| Body colour             | White                              |
| Conventional connection | 1K Ohm + LED                       |
| Addressable connection  | LED                                |
| Fixing method           | 2 x M3.5 x 20mm screws             |
| Application type        | In door use                        |
| Wiring                  | Terminals up to 1.5mm <sup>2</sup> |